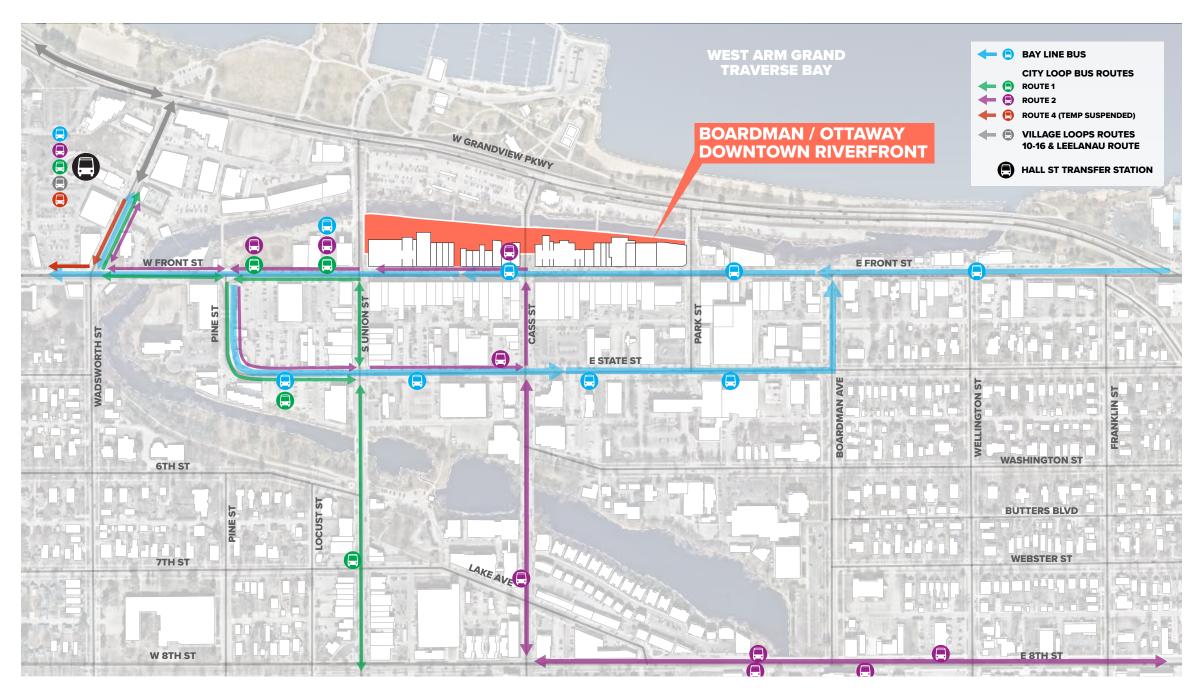

#### **TRANSIT NETWORK**

#### **TRANSIT NETWORK**

**DUE TO FUNDING AND STAFF SHORTAGES AS A RESULT OF THE PANDEMIC, MANY BUS LINES ARE TEMPORARILY SUSPENDED** 