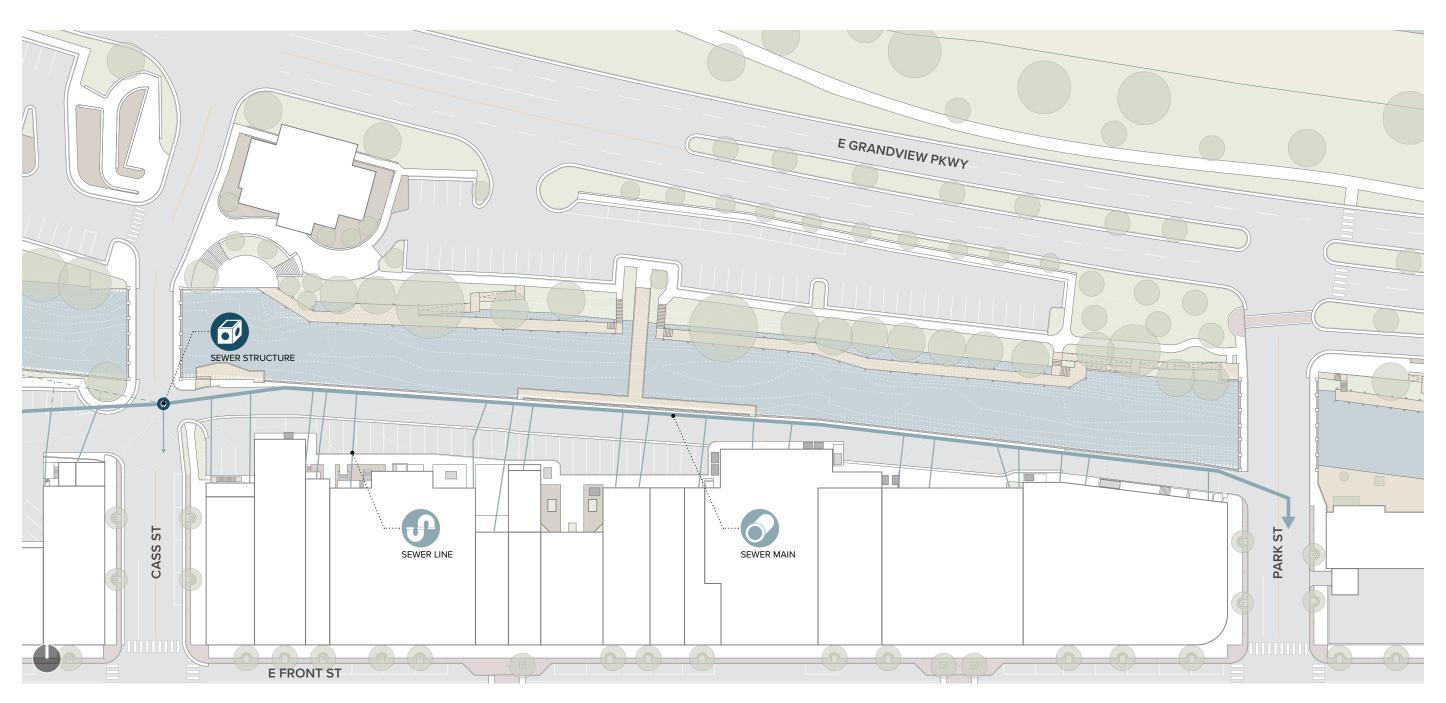

\*FUTURE WEST END GARAGE 300 +/-

PUBLIC SPACES TO BE ADDED WITHIN A 5-MINUTE WALK











#### **ON-STREET PUBLIC PARKING**

#### 493

PUBLIC SPACES WITHIN A 5-MINUTE WALK

#### 163

ADDITIONAL SPACES WITHIN A 7-MINUTE WALK

#### 656

TOTAL PUBLIC SPACES WITHIN A 7-MINUTE WALK











#### **TRANSIT NETWORK**











#### **TRANSIT NETWORK**

**DUE TO FUNDING AND STAFF SHORTAGES AS A RESULT OF THE PANDEMIC, MANY BUS LINES ARE TEMPORARILY SUSPENDED** 











#### PHYSICALLY DEFINED / SEPARATED



















### **MIXED / NEGOTIATED**

















### **LAND TRAVEL**



















### **WATER TRAVEL**

















### **PEDESTRIAN TRAVEL**



















## INFRASTRUCTURE

### **SEWER UTILITIES - 100 BLOCK**











### **SEWER UTILITIES - 200 BLOCK**











### **ELECTRICAL UTILITIES - 100 BLOCK**









### **ELECTRICAL UTILITIES - 200 BLOCK**











#### **STORMWATER DRAINAGE - 100 BLOCK**











### **STORMWATER DRAINAGE - 200 BLOCK**















#### **PUBLIC SPACE & COMMERCE ZONES**



















#### **WASTE COLLECTION**





















#### **PUBLIC FACILITIES**

















#### **DISTRICT SIGNAGE & WAY FINDING**



























#### **LIGHTING BEST PRACTICES**



















## BUILT ENVIRONMENT

#### **UNIVERSAL ACCESS OPPORTUNITIES - 100 BLOCK**











### **UNIVERSAL ACCESS OPPORTUNITIES - 200 BLOCK**









#### **HARDSCAPES & SOFTSCAPES**



















### **SEATING**

















## **WATER ACCESS**



















## **FLOATING STRUCTURES & RESILIENCY**