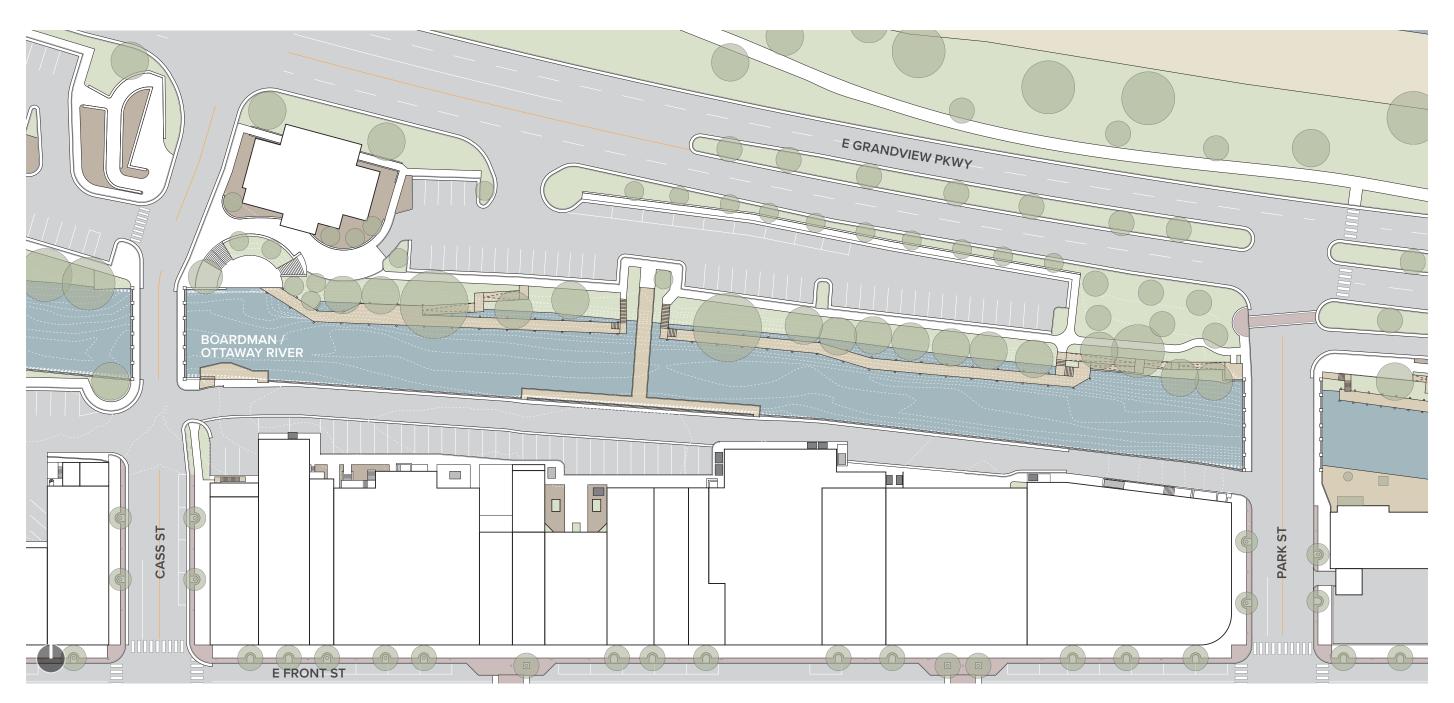

# APPENDIX

## ANALYSIS, RESEARCH, & IDEAS





#### **SITE PLAN - 100 BLOCK**









### **SITE PLAN - 200 BLOCK**











## MOBILITY

#### **OFF-STREET PUBLIC PARKING**

84

PUBLIC SPACES IN THE ALLEYS

1,379

PUBLIC SPACES WITHIN A 5-MINUTE WALK

560

ADDITIONAL SPACES WITHIN A 7-MINUTE WALK

2,023

TOTAL PUBLIC SPACES WITHIN A 7-MINUTE WALK

\*FUTURE WEST END GARAGE 300 +/-

PUBLIC SPACES TO BE ADDED WITHIN A 5-MINUTE WALK











#### **ON-STREET PUBLIC PARKING**

#### 493

PUBLIC SPACES WITHIN A 5-MINUTE WALK

#### 163

ADDITIONAL SPACES WITHIN A 7-MINUTE WALK

#### 656

TOTAL PUBLIC SPACES WITHIN A 7-MINUTE WALK











#### **TRANSIT NETWORK**











#### **TRANSIT NETWORK**

**DUE TO FUNDING AND STAFF SHORTAGES AS A RESULT OF THE PANDEMIC, MANY BUS LINES ARE TEMPORARILY SUSPENDED** 











#### PHYSICALLY DEFINED / SEPARATED



















### **MIXED / NEGOTIATED**