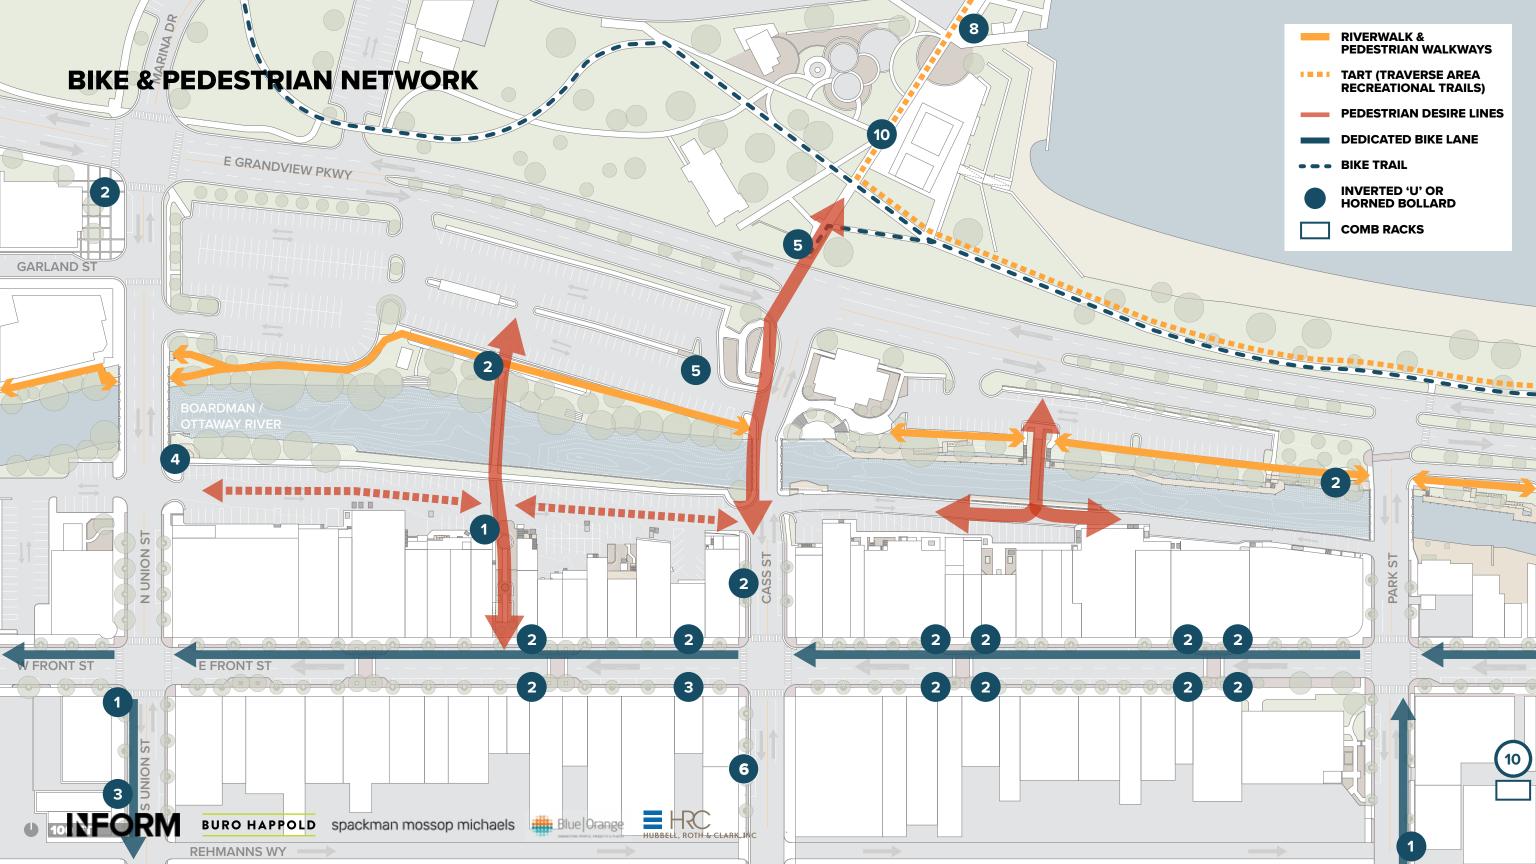

#### PHYSICALLY DEFINED / SEPARATED

### **MIXED / NEGOTIATED**

### **LAND TRAVEL**

### **WATER TRAVEL**

### **PEDESTRIAN TRAVEL**