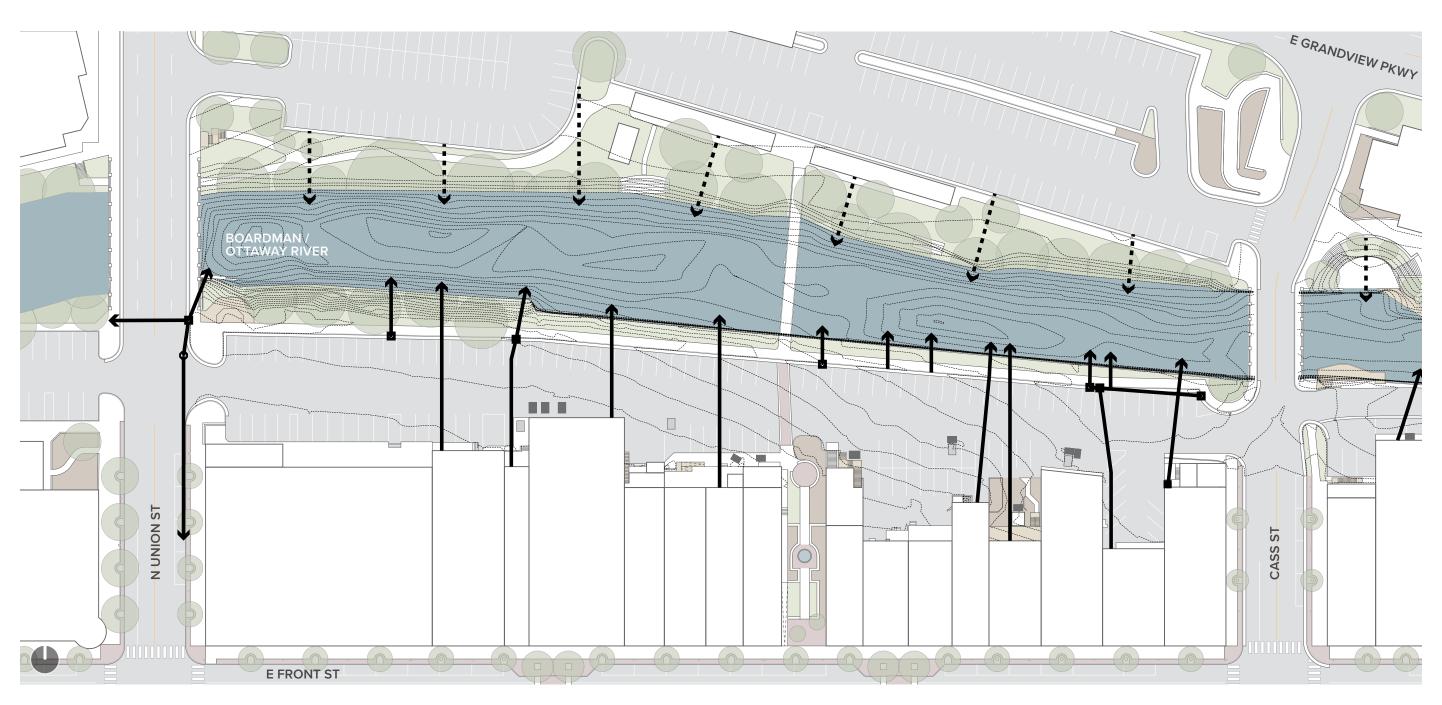

#### **STORMWATER DRAINAGE - 100 BLOCK**

### **STORMWATER DRAINAGE - 200 BLOCK**