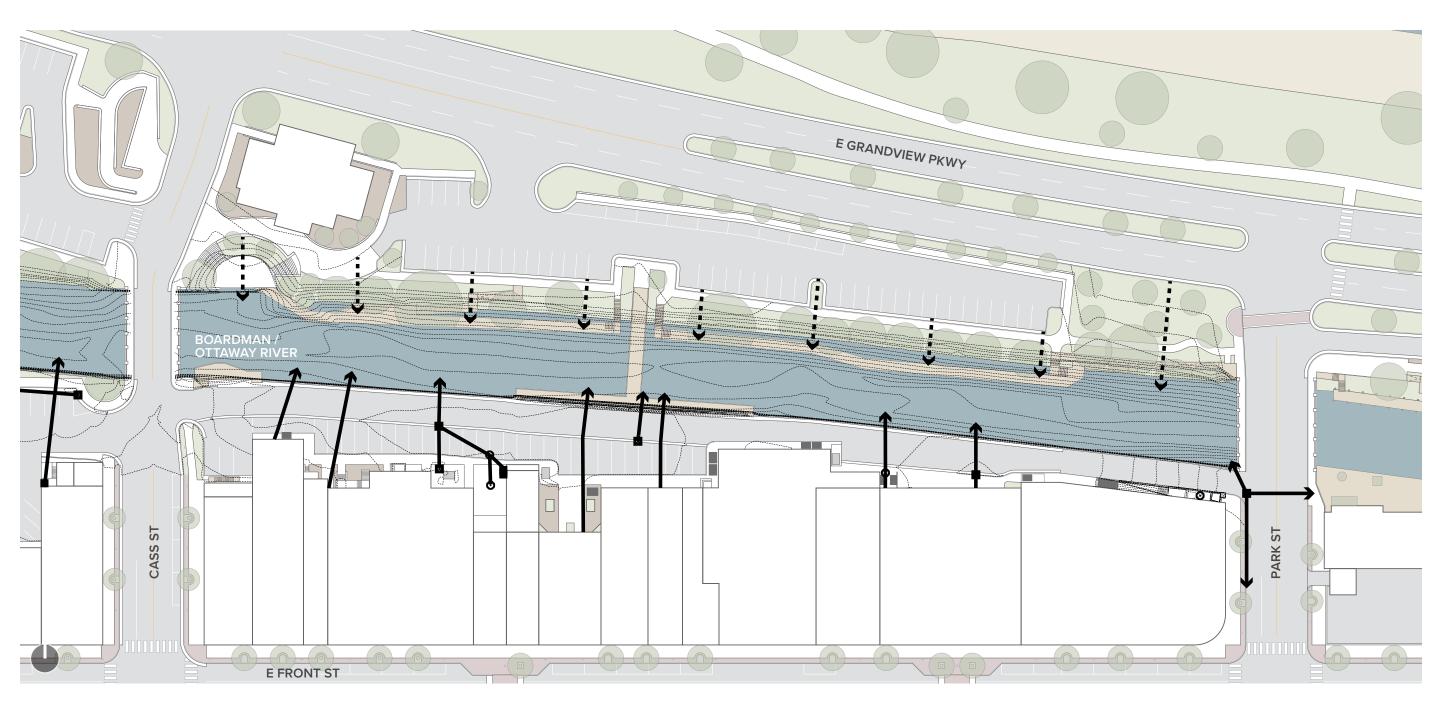

WITHIN A 7-MINUTE WALK

#### 656

TOTAL PUBLIC SPACES WITHIN A 7-MINUTE WALK











#### **TRANSIT NETWORK**











#### **TRANSIT NETWORK**

**DUE TO FUNDING AND STAFF SHORTAGES AS A RESULT OF THE PANDEMIC, MANY BUS LINES ARE TEMPORARILY SUSPENDED** 











#### PHYSICALLY DEFINED / SEPARATED



















### **MIXED / NEGOTIATED**

















### **LAND TRAVEL**



















### **WATER TRAVEL**

















### **PEDESTRIAN TRAVEL**



















## INFRASTRUCTURE

### **SEWER UTILITIES - 100 BLOCK**











### **SEWER UTILITIES - 200 BLOCK**











### **ELECTRICAL UTILITIES - 100 BLOCK**









### **ELECTRICAL UTILITIES - 200 BLOCK**











#### **STORMWATER DRAINAGE - 100 BLOCK**











### **STORMWATER DRAINAGE - 200 BLOCK**















#### **PUBLIC SPACE & COMMERCE ZONES**



















#### **WASTE COLLECTION**





















#### **PUBLIC FACILITIES**

















#### **DISTRICT SIGNAGE & WAY FINDING**



























#### **LIGHTING BEST PRACTICES**



















## BUILT ENVIRONMENT

#### **UNIVERSAL ACCESS OPPORTUNITIES - 100 BLOCK**











### **UNIVERSAL ACCESS OPPORTUNITIES - 200 BLOCK**









#### **HARDSCAPES & SOFTSCAPES**



















### **SEATING**

















## **WATER ACCESS**



















## **FLOATING STRUCTURES & RESILIENCY**



















#### **ADAPTABILITY**





















### **ADVANCED PRE-FABRICATION**



















## ECOLOGY



### **INTEGRATED PATHWAYS**



















## **SHORELINE**