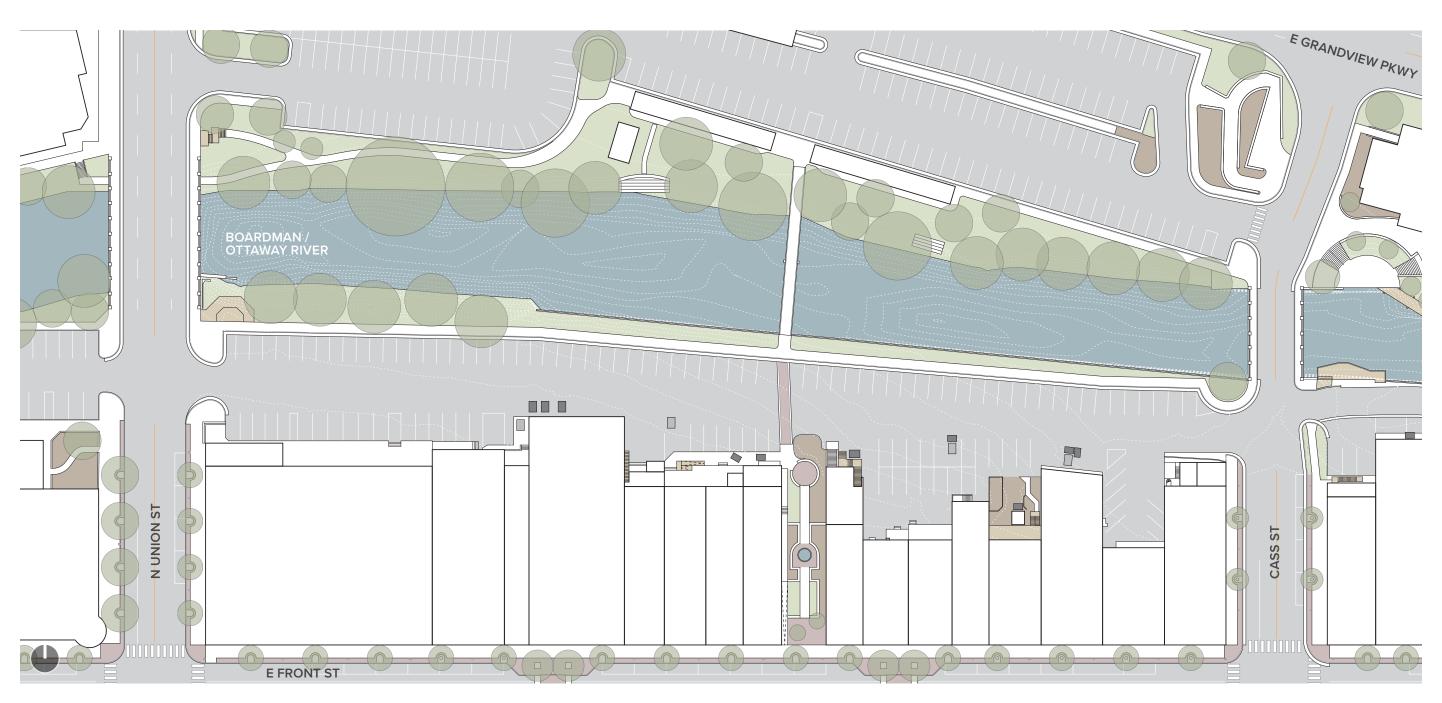

# APPENDIX

## ANALYSIS, RESEARCH, & IDEAS





#### **SITE PLAN - 100 BLOCK**









### **SITE PLAN - 200 BLOCK**











## MOBILITY

#### **OFF-STREET PUBLIC PARKING**

84

PUBLIC SPACES IN THE ALLEYS

1,379

PUBLIC SPACES WITHIN A 5-MINUTE WALK

560

ADDITIONAL SPACES WITHIN A 7-MINUTE WALK

2,023

TOTAL PUBLIC SPACES WITHIN A 7-MINUTE WALK

\*FUTURE WEST END GARAGE 300 +/-

PUBLIC SPACES TO BE ADDED WITHIN A 5-MINUTE WALK











#### **ON-STREET PUBLIC PARKING**

#### 493

PUBLIC SPACES WITHIN A 5-MINUTE WALK

#### 163

ADDITIONAL SPACES WITHIN A 7-MINUTE WALK

#### 656

TOTAL PUBLIC SPACES WITHIN A 7-MINUTE WALK











#### **TRANSIT NETWORK**











#### **TRANSIT NETWORK**

**DUE TO FUNDING AND STAFF SHORTAGES AS A RESULT OF THE PANDEMIC, MANY BUS LINES ARE TEMPORARILY SUSPENDED** 











#### PHYSICALLY DEFINED / SEPARATED