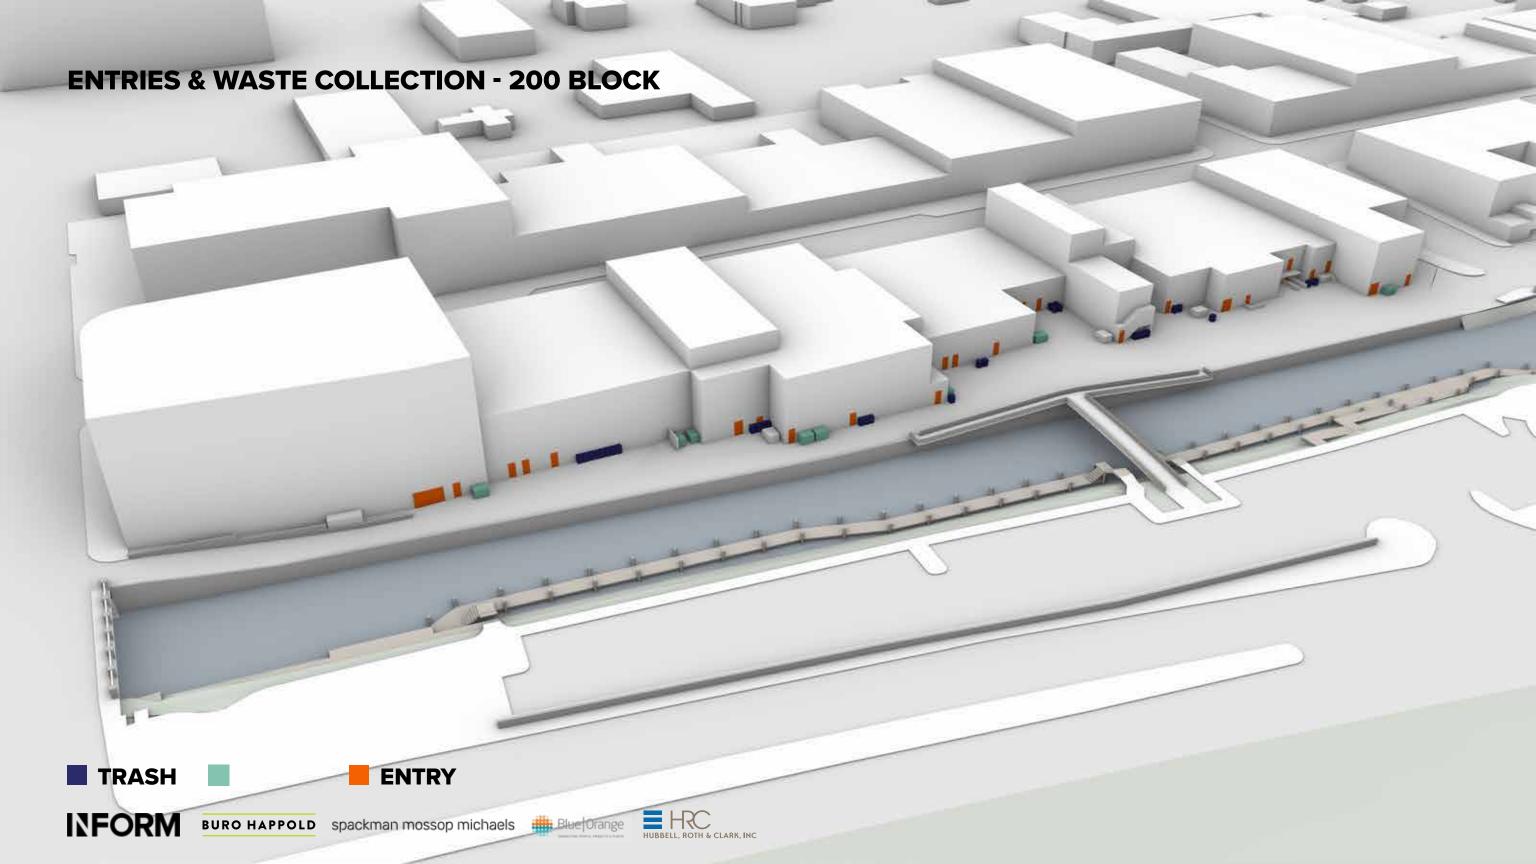

INUTE WALK

#### 656

TOTAL PUBLIC SPACES WITHIN A 7-MINUTE WALK











#### **TRANSIT NETWORK**











#### **TRANSIT NETWORK**

**DUE TO FUNDING AND STAFF SHORTAGES AS A RESULT OF THE PANDEMIC, MANY BUS LINES ARE TEMPORARILY SUSPENDED** 











#### PHYSICALLY DEFINED / SEPARATED



















### **MIXED / NEGOTIATED**

















### **LAND TRAVEL**



















### **WATER TRAVEL**

















### **PEDESTRIAN TRAVEL**



















## INFRASTRUCTURE

### **SEWER UTILITIES - 100 BLOCK**











### **SEWER UTILITIES - 200 BLOCK**











### **ELECTRICAL UTILITIES - 100 BLOCK**









### **ELECTRICAL UTILITIES - 200 BLOCK**











#### **STORMWATER DRAINAGE - 100 BLOCK**











### **STORMWATER DRAINAGE - 200 BLOCK**















#### **PUBLIC SPACE & COMMERCE ZONES**



















#### **WASTE COLLECTION**





















#### **PUBLIC FACILITIES**

















#### **DISTRICT SIGNAGE & WAY FINDING**



























#### **LIGHTING BEST PRACTICES**



















## BUILT ENVIRONMENT

#### **UNIVERSAL ACCESS OPPORTUNITIES - 100 BLOCK**











### **UNIVERSAL ACCESS OPPORTUNITIES - 200 BLOCK**









#### **HARDSCAPES & SOFTSCAPES**



















### **SEATING**

















## **WATER ACCESS**



















## **FLOATING STRUCTURES & RESILIENCY**



















#### **ADAPTABILITY**





















### **ADVANCED PRE-FABRICATION**



















## ECOLOGY



### **INTEGRATED PATHWAYS**



















## **SHORELINE**





















# PROGRA