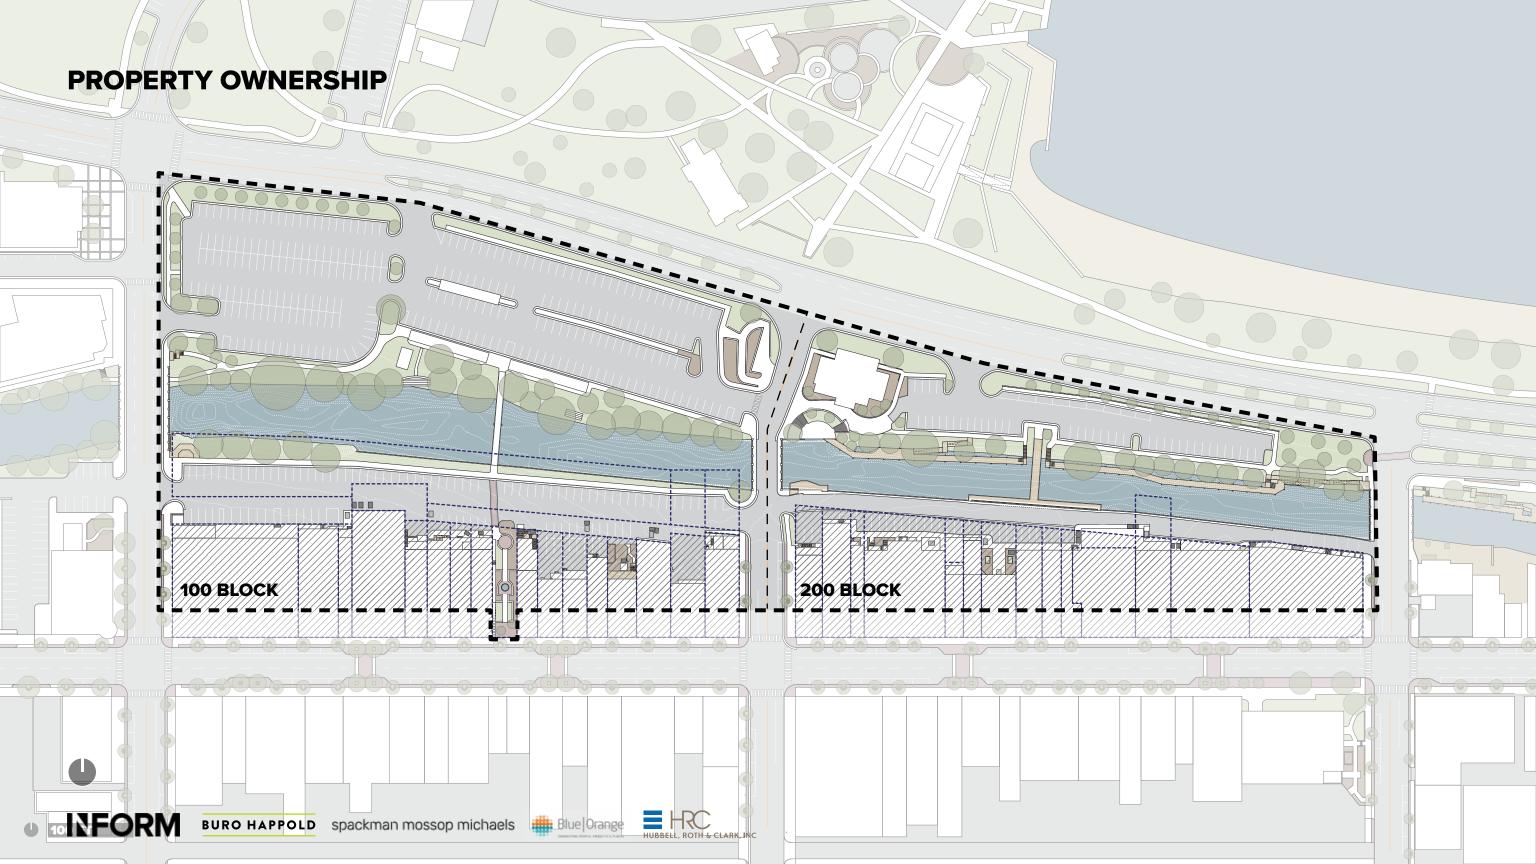

# APPENDIX

## ANALYSIS, RESEARCH, & IDEAS





#### **SITE PLAN - 100 BLOCK**









### **SITE PLAN - 200 BLOCK**











## MOBILITY

#### **OFF-STREET PUBLIC PARKING**

84

PUBLIC SPACES IN THE ALLEYS

1,379

PUBLIC SPACES WITHIN A 5-MINUTE WALK

560

ADDITIONAL SPACES WITHIN A 7-MINUTE WALK

2,023

TOTAL PUBLIC SPACES WITHIN A 7-MINUTE WALK

\*FUTURE WEST END GARAGE 300 +/-

PUBLIC SPACES TO BE ADDED WITHIN A 5-MINUTE WALK











#### **ON-STREET PUBLIC PARKING**

#### 493

PUBLIC SPACES WITHIN A 5-MINUTE WALK

#### 163

ADDITIONAL SPACES WITHIN A 7-MINUTE WALK

#### 656

TOTAL PUBLIC SPACES WITHIN A 7-MINUTE WALK











#### **TRANSIT NETWORK**











#### **TRANSIT NETWORK**

**DUE TO FUNDING AND STAFF SHORTAGES AS A RESULT OF THE PANDEMIC, MANY BUS LINES ARE TEMPORARILY SUSPENDED** 











#### PHYSICALLY