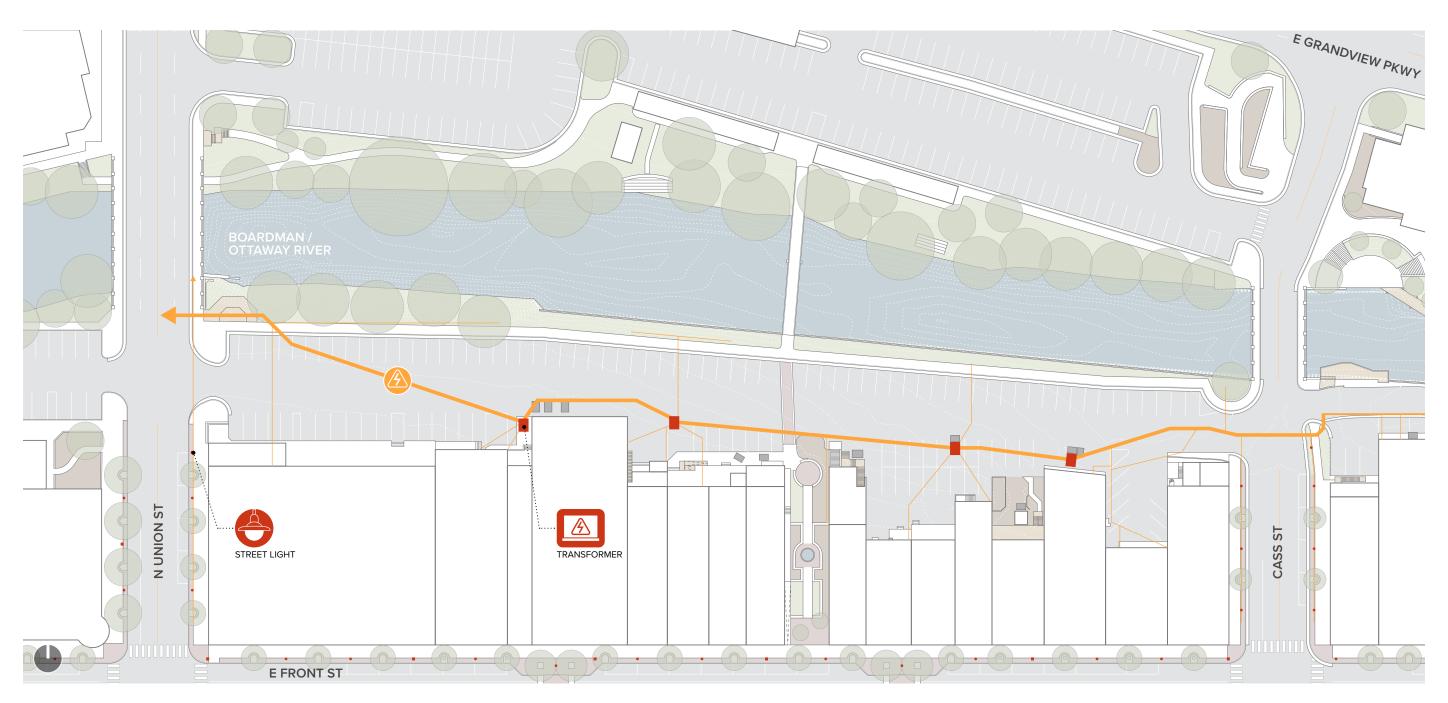

E ADDED WITHIN A 5-MINUTE WALK











#### **ON-STREET PUBLIC PARKING**

#### 493

PUBLIC SPACES WITHIN A 5-MINUTE WALK

#### 163

ADDITIONAL SPACES WITHIN A 7-MINUTE WALK

#### 656

TOTAL PUBLIC SPACES WITHIN A 7-MINUTE WALK











#### **TRANSIT NETWORK**











#### **TRANSIT NETWORK**

**DUE TO FUNDING AND STAFF SHORTAGES AS A RESULT OF THE PANDEMIC, MANY BUS LINES ARE TEMPORARILY SUSPENDED** 











#### PHYSICALLY DEFINED / SEPARATED



















### **MIXED / NEGOTIATED**

















### **LAND TRAVEL**



















### **WATER TRAVEL**

















### **PEDESTRIAN TRAVEL**



















## INFRASTRUCTURE

### **SEWER UTILITIES - 100 BLOCK**











### **SEWER UTILITIES - 200 BLOCK**











### **ELECTRICAL UTILITIES - 100 BLOCK**









### **ELECTRICAL UTILITIES - 200 BLOCK**











#### **STORMWATER DRAINAGE - 100 BLOCK**











### **STORMWATER DRAINAGE - 200 BLOCK**















#### **PUBLIC SPACE & COMMERCE ZONES**



















#### **WASTE COLLECTION**





















#### **PUBLIC FACILITIES**

















#### **DISTRICT SIGNAGE & WAY FINDING**



























#### **LIGHTING BEST PRACTICES**



















## BUILT ENVIRONMENT

#### **UNIVERSAL ACCESS OPPORTUNITIES - 100 BLOCK**











### **UNIVERSAL ACCESS OPPORTUNITIES - 200 BLOCK**









#### **HARDSCAPES & SOFTSCAPES**



















### **SEATING**

















## **WATER ACCESS**



















## **FLOATING STRUCTURES & RESILIENCY**



















#### **ADAPTABILITY**