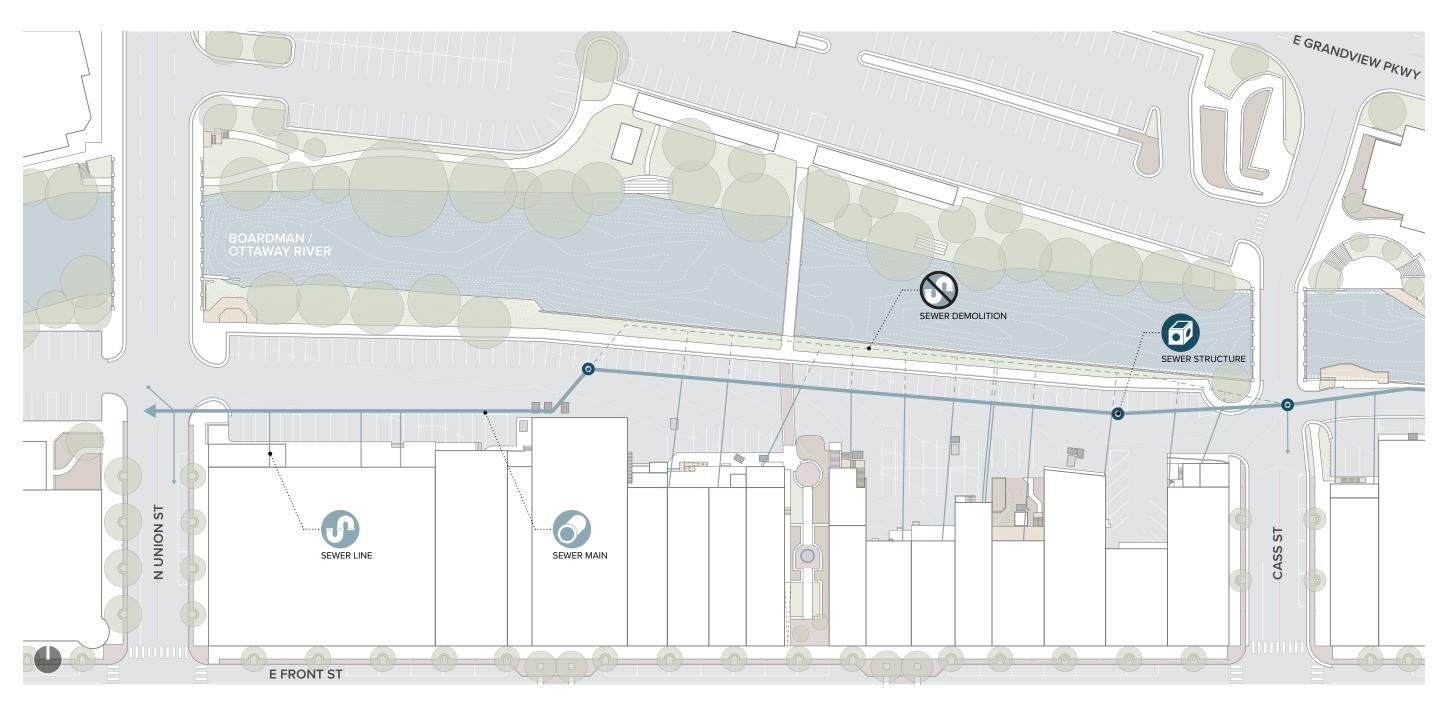

3

TOTAL PUBLIC SPACES WITHIN A 7-MINUTE WALK

\*FUTURE WEST END GARAGE 300 +/-

PUBLIC SPACES TO BE ADDED WITHIN A 5-MINUTE WALK











#### **ON-STREET PUBLIC PARKING**

#### 493

PUBLIC SPACES WITHIN A 5-MINUTE WALK

#### 163

ADDITIONAL SPACES WITHIN A 7-MINUTE WALK

#### 656

TOTAL PUBLIC SPACES WITHIN A 7-MINUTE WALK











#### **TRANSIT NETWORK**











#### **TRANSIT NETWORK**

**DUE TO FUNDING AND STAFF SHORTAGES AS A RESULT OF THE PANDEMIC, MANY BUS LINES ARE TEMPORARILY SUSPENDED** 











#### PHYSICALLY DEFINED / SEPARATED



















### **MIXED / NEGOTIATED**

















### **LAND TRAVEL**



















### **WATER TRAVEL**

















### **PEDESTRIAN TRAVEL**



















## INFRASTRUCTURE

### **SEWER UTILITIES - 100 BLOCK**











### **SEWER UTILITIES - 200 BLOCK**











### **ELECTRICAL UTILITIES - 100 BLOCK**









### **ELECTRICAL UTILITIES - 200 BLOCK**











#### **STORMWATER DRAINAGE - 100 BLOCK**











### **STORMWATER DRAINAGE - 200 BLOCK**















#### **PUBLIC SPACE & COMMERCE ZONES**



















#### **WASTE COLLECTION**





















#### **PUBLIC FACILITIES**

















#### **DISTRICT SIGNAGE & WAY FINDING**



























#### **LIGHTING BEST PRACTICES**



















## BUILT ENVIRONMENT

#### **UNIVERSAL ACCESS OPPORTUNITIES - 100 BLOCK**











### **UNIVERSAL ACCESS OPPORTUNITIES - 200 BLOCK**









#### **HARDSCAPES & SOFTSCAPES**



















### **SEATING**

















## **WATER ACCESS**