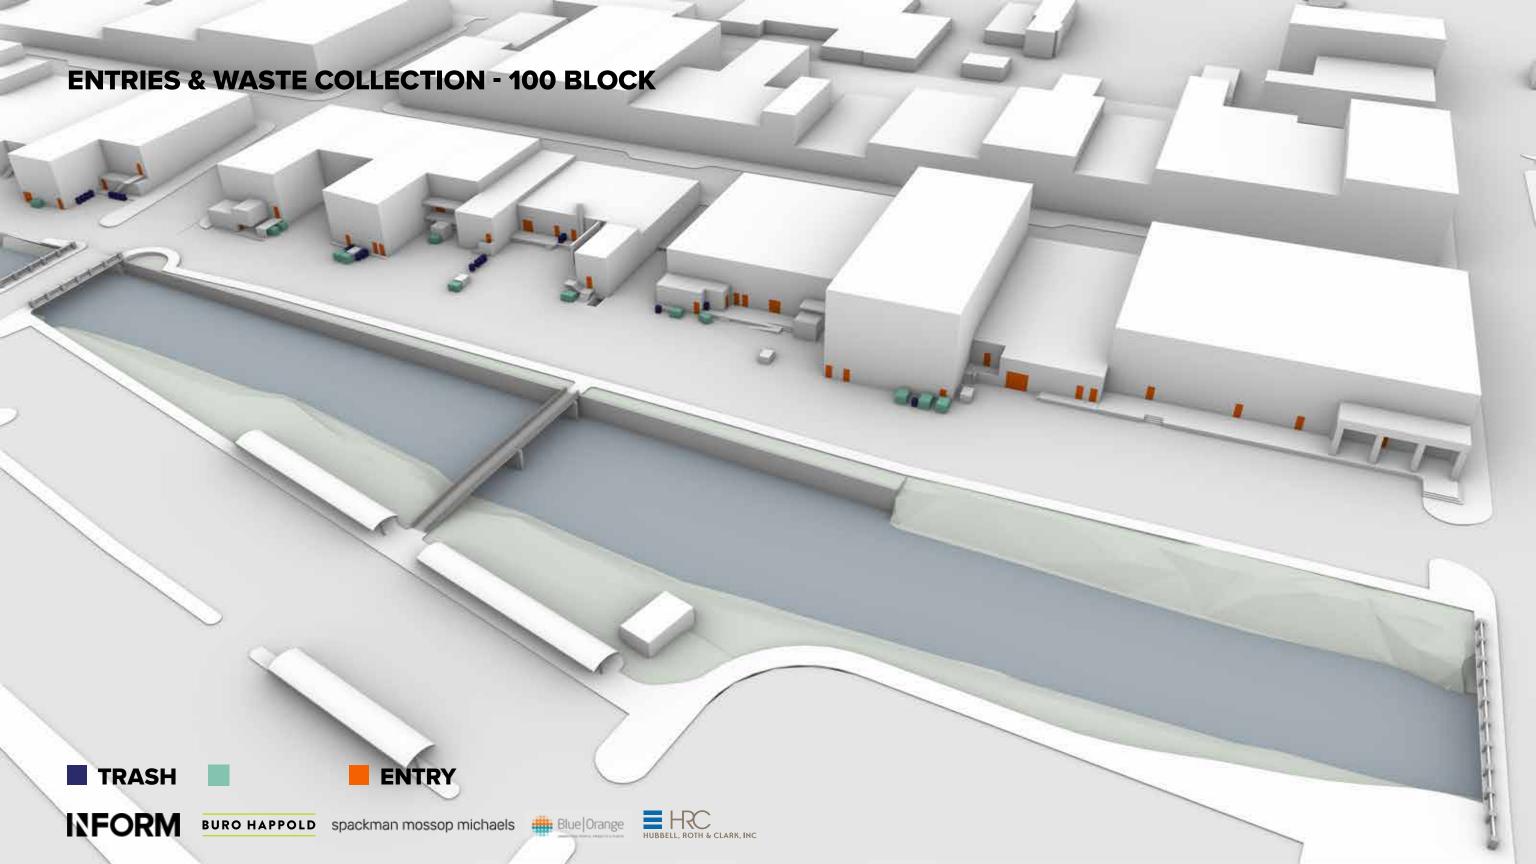

-MINUTE WALK

#### 656

TOTAL PUBLIC SPACES WITHIN A 7-MINUTE WALK











#### **TRANSIT NETWORK**











#### **TRANSIT NETWORK**

**DUE TO FUNDING AND STAFF SHORTAGES AS A RESULT OF THE PANDEMIC, MANY BUS LINES ARE TEMPORARILY SUSPENDED** 











#### PHYSICALLY DEFINED / SEPARATED



















### **MIXED / NEGOTIATED**

















### **LAND TRAVEL**



















### **WATER TRAVEL**

















### **PEDESTRIAN TRAVEL**



















## INFRASTRUCTURE

### **SEWER UTILITIES - 100 BLOCK**











### **SEWER UTILITIES - 200 BLOCK**











### **ELECTRICAL UTILITIES - 100 BLOCK**









### **ELECTRICAL UTILITIES - 200 BLOCK**











#### **STORMWATER DRAINAGE - 100 BLOCK**











### **STORMWATER DRAINAGE - 200 BLOCK**















#### **PUBLIC SPACE & COMMERCE ZONES**



















#### **WASTE COLLECTION**





















#### **PUBLIC FACILITIES**

















#### **DISTRICT SIGNAGE & WAY FINDING**



























#### **LIGHTING BEST PRACTICES**



















## BUILT ENVIRONMENT

#### **UNIVERSAL ACCESS OPPORTUNITIES - 100 BLOCK**











### **UNIVERSAL ACCESS OPPORTUNITIES - 200 BLOCK**









#### **HARDSCAPES & SOFTSCAPES**



















### **SEATING**

















## **WATER ACCESS**



















## **FLOATING STRUCTURES & RESILIENCY**



















#### **ADAPTABILITY**





















### **ADVANCED PRE-FABRICATION**



















## ECOLOGY



### **INTEGRATED PATHWAYS**



















## **SHORELINE**





















# PROG