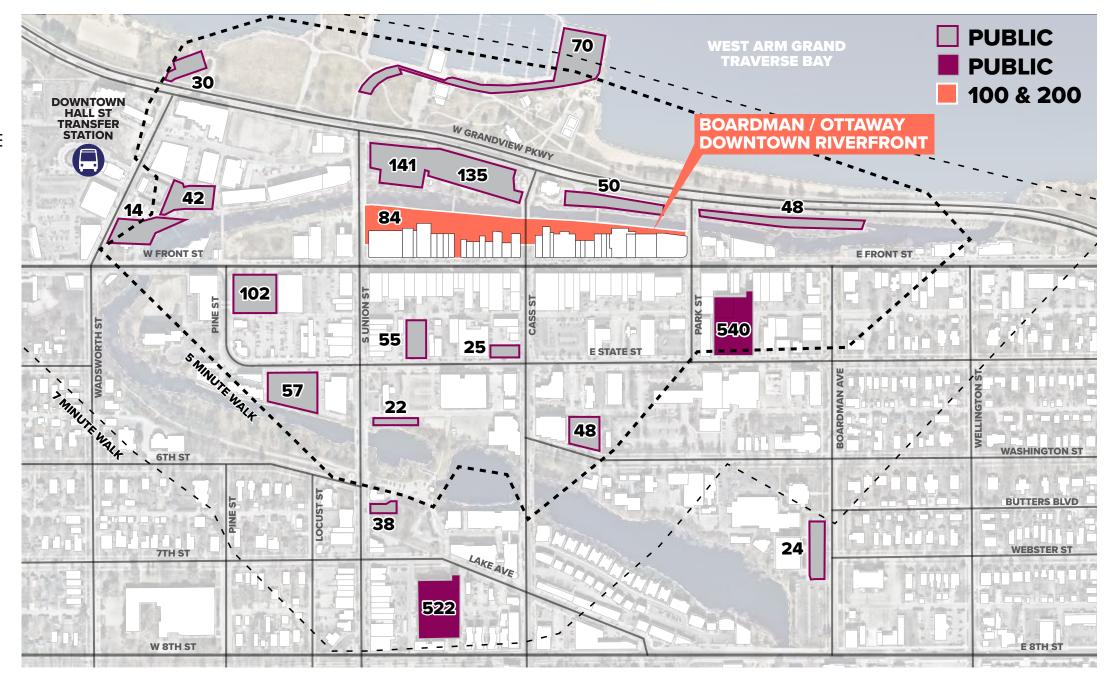

#### **OFF-STREET PUBLIC PARKING**

84

PUBLIC SPACES IN THE ALLEYS

1,379

PUBLIC SPACES WITHIN A 5-MINUTE WALK

560

ADDITIONAL SPACES WITHIN A 7-MINUTE WALK

2,023

TOTAL PUBLIC SPACES WITHIN A 7-MINUTE WALK

\*FUTURE WEST END GARAGE 300 +/-

PUBLIC SPACES TO BE ADDED WITHIN A 5-MINUTE WALK