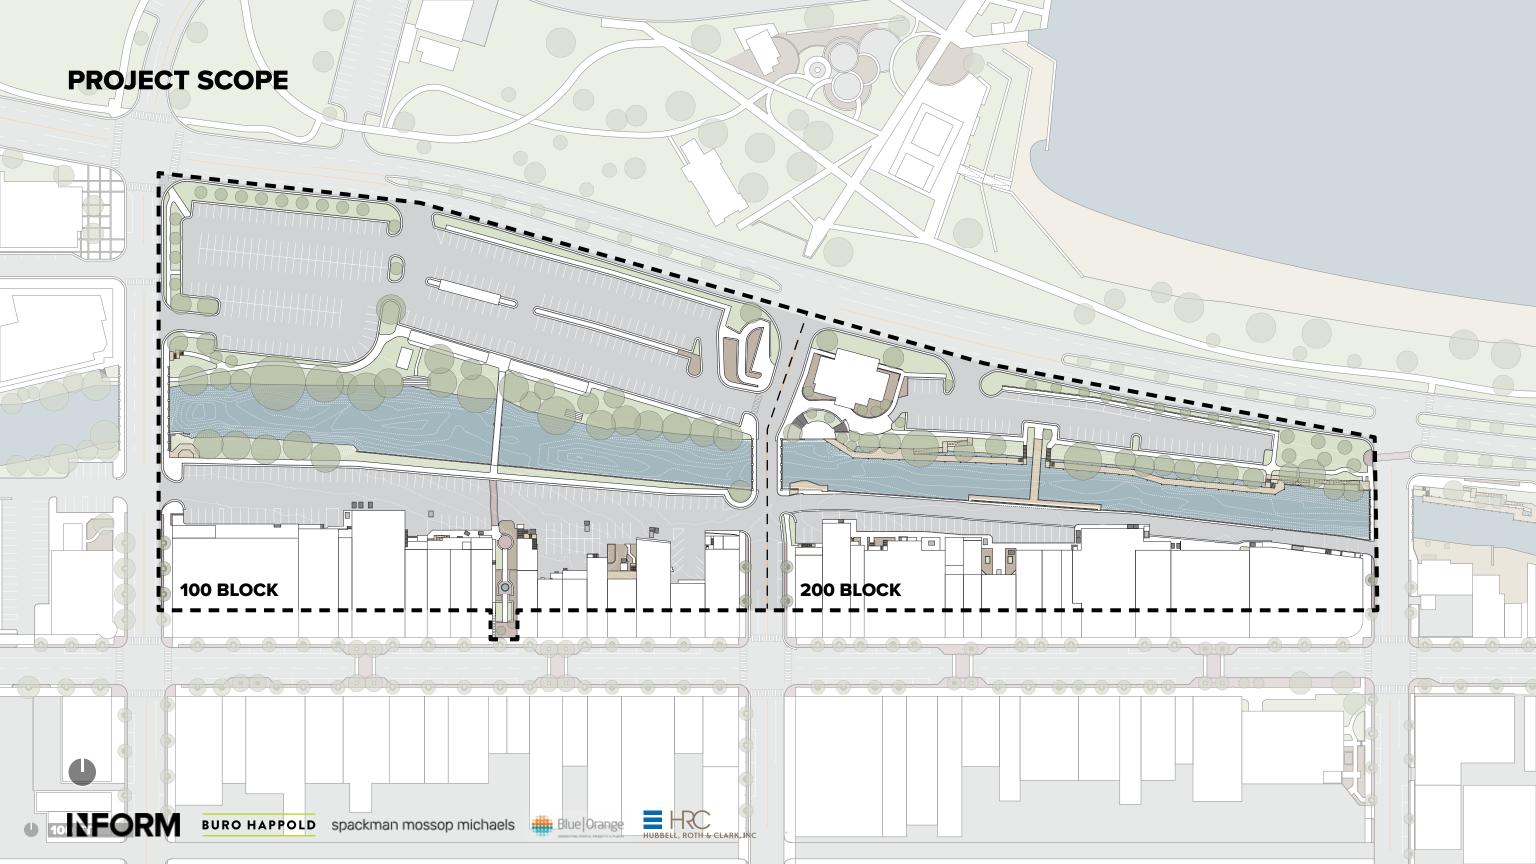

# APPENDIX

## ANALYSIS, RESEARCH, & IDEAS





#### **SITE PLAN - 100 BLOCK**









### **SITE PLAN - 200 BLOCK**











## MOBILITY

#### **OFF-STREET PUBLIC PARKING**

84

PUBLIC SPACES IN THE ALLEYS

1,379

PUBLIC SPACES WITHIN A 5-MINUTE WALK

560

ADDITIONAL SPACES WITHIN A 7-MINUTE WALK

2,023

TOTAL PUBLIC SPACES WITHIN A 7-MINUTE WALK

\*FUTURE WEST END GARAGE 300 +/-

PUBLIC SPACES TO BE ADDED WITHIN A 5-MINUTE WALK











#### **ON-STREET PUBLIC PARKING**

#### 493

PUBLIC SPACES WITHIN A 5-MINUTE WALK

#### 163

ADDITIONAL SPACES WITHIN A 7-MINUTE WALK

#### 656

TOTAL PUBLIC SPACES WITHIN A 7-MINUTE WALK











#### **TRANSIT NETWORK**











#### **TRANSIT NETWORK**

**DUE TO FUNDING AND STAFF SHORTAGES AS A RESULT OF THE PANDEMIC, MANY BUS LINES ARE TEMPORARILY SUSPENDED** 











#### PHYSICALL