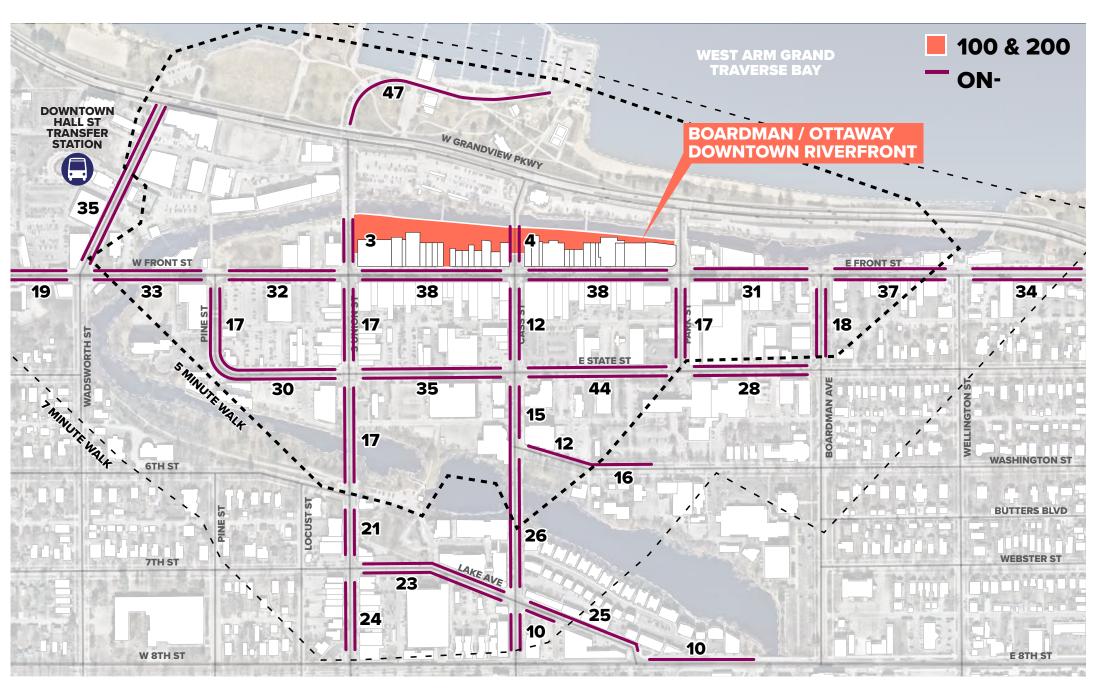

#### **ON-STREET PUBLIC PARKING**

#### 493

PUBLIC SPACES WITHIN A 5-MINUTE WALK

#### 163

ADDITIONAL SPACES WITHIN A 7-MINUTE WALK

#### 656

TOTAL PUBLIC SPACES WITHIN A 7-MINUTE WALK