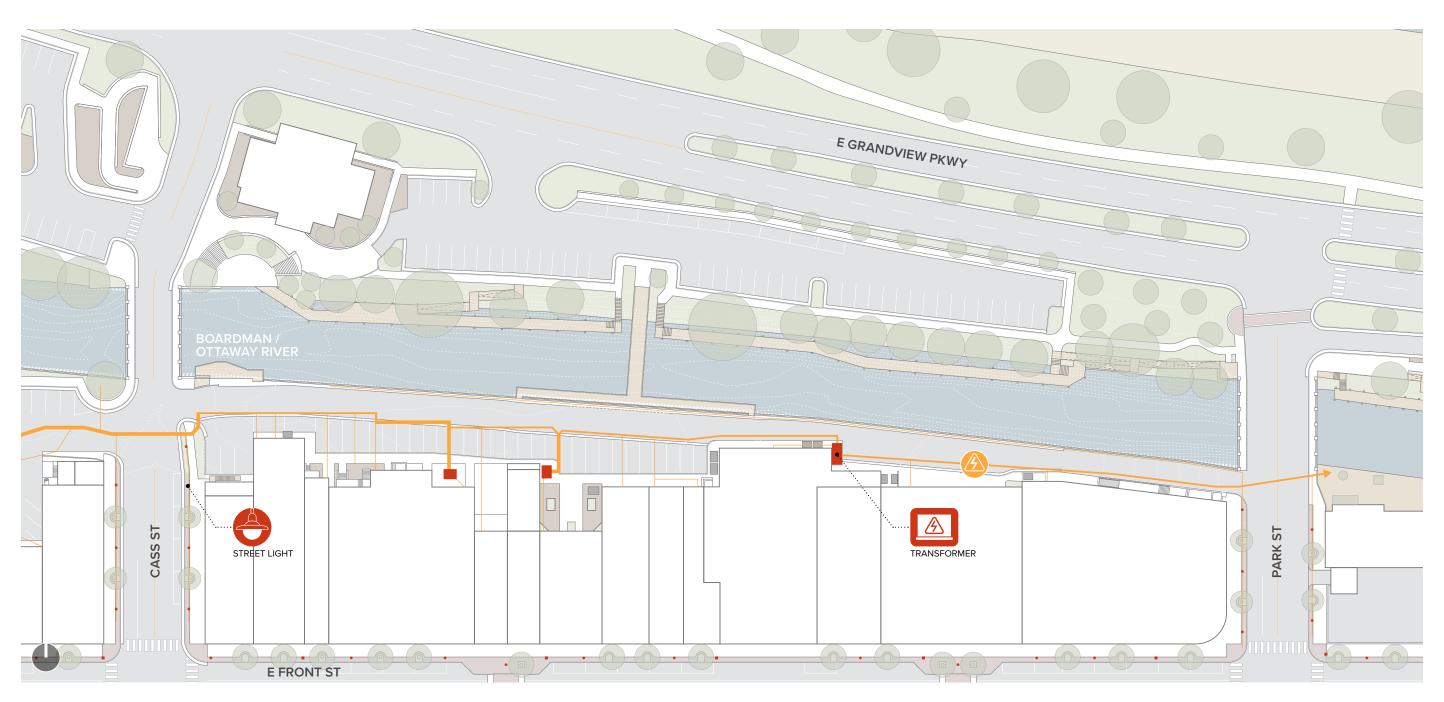

N-STREET PUBLIC PARKING**

#### 493

PUBLIC SPACES WITHIN A 5-MINUTE WALK

#### 163

ADDITIONAL SPACES WITHIN A 7-MINUTE WALK

#### 656

TOTAL PUBLIC SPACES WITHIN A 7-MINUTE WALK











#### **TRANSIT NETWORK**











#### **TRANSIT NETWORK**

**DUE TO FUNDING AND STAFF SHORTAGES AS A RESULT OF THE PANDEMIC, MANY BUS LINES ARE TEMPORARILY SUSPENDED** 











#### PHYSICALLY DEFINED / SEPARATED



















### **MIXED / NEGOTIATED**

















### **LAND TRAVEL**



















### **WATER TRAVEL**

















### **PEDESTRIAN TRAVEL**



















## INFRASTRUCTURE

### **SEWER UTILITIES - 100 BLOCK**











### **SEWER UTILITIES - 200 BLOCK**











### **ELECTRICAL UTILITIES - 100 BLOCK**









### **ELECTRICAL UTILITIES - 200 BLOCK**











#### **STORMWATER DRAINAGE - 100 BLOCK**











### **STORMWATER DRAINAGE - 200 BLOCK**















#### **PUBLIC SPACE & COMMERCE ZONES**



















#### **WASTE COLLECTION**





















#### **PUBLIC FACILITIES**

















#### **DISTRICT SIGNAGE & WAY FINDING**



























#### **LIGHTING BEST PRACTICES**



















## BUILT ENVIRONMENT

#### **UNIVERSAL ACCESS OPPORTUNITIES - 100 BLOCK**











### **UNIVERSAL ACCESS OPPORTUNITIES - 200 BLOCK**









#### **HARDSCAPES & SOFTSCAPES**



















### **SEATING**

















## **WATER ACCESS**



















## **FLOATING STRUCTURES & RESILIENCY**



















#### **ADAPTABILITY**





















### **ADVANCED PRE-FABRICATION**